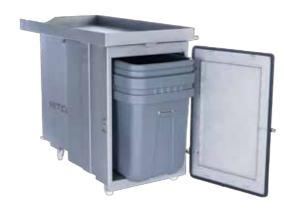

Peeled casings are delivered to the dust box in the vacuum tank. For customers who adopt central vacuuming system at their plants, we provide SABRE-20 without vacuum tank.

Blowe