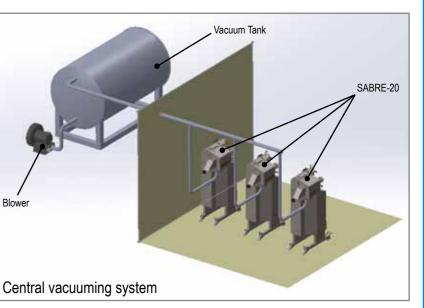

Peeled casings are delivered to the dust box in the vacuum tank. For customers who adopt central vacuuming system at their plants, we provide SABRE-20 without vacuum tank.

Blowe