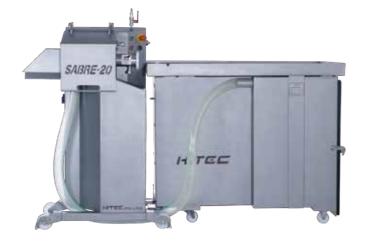

Peeled casings are delivered to the dust box in the vacuum tank. For customers who adopt central vacuuming system at their plants, we provide SABRE-20 without vacuum tank.

Blowe