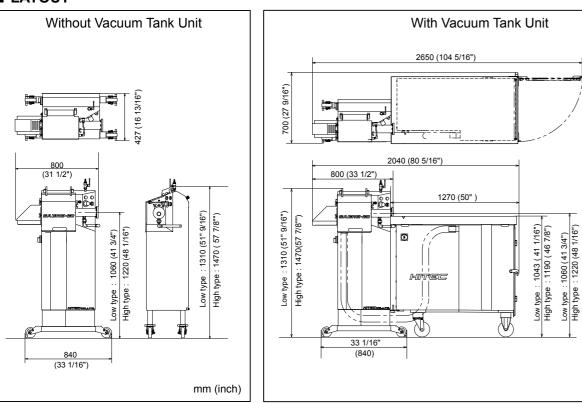

#### ■ SPECIFICATION

|                        | Without Vacuum Tank Unit                                                                                              | With Vacuum Tank Unit                                         |
|------------------------|-----------------------------------------------------------------------------------------------------------------------|---------------------------------------------------------------|
| Product Size           | Diameter 13 mm $\sim$ 36 mm<br>Length 3 pitches (28.5 mm) more                                                        |                                                               |
| Peeling Speed          | Max.980 ft (300 m) / min                                                                                              |                                                               |
| Sausage Loading Height | High type: 1,220 mm (48 1/16 in)<br>Low type : 1,060 mm (41 3/4 in)                                                   |                                                               |
| Height                 | High type: 1,470 mm (57 7/8 in)<br>Low type : 1,310 mm (51 9/16 in)                                                   |                                                               |
| Width                  | 840 mm (33 1/16 in)                                                                                                   | 2,040 mm (80 5/16 in)<br>When opened : 2,650 mm (104 5/16 in) |
| Depth                  | 427 mm (16 13/16 in)                                                                                                  | 700 mm (27 9/16 in)                                           |
| Weight                 | Approx.150 kg (330 lbs.)                                                                                              | Approx.430kg (945 lbs.)                                       |
| Power Requirement      | Three-phase 1.55 Kw                                                                                                   | Three-phase 5.25 Kw                                           |
| Air Requirement        | Pressure : 500-700 kpa (75-100 PSI)<br>Consumption : 283 L (9.9 ft <sup>3</sup> ) - 425 L (15 ft <sup>3</sup> ) / min |                                                               |
| Steam Requirement      | Pressure : 30 PSI (2.1 kgf / cm <sup>2</sup> )<br>Consumption : 0-50 kg / h                                           |                                                               |