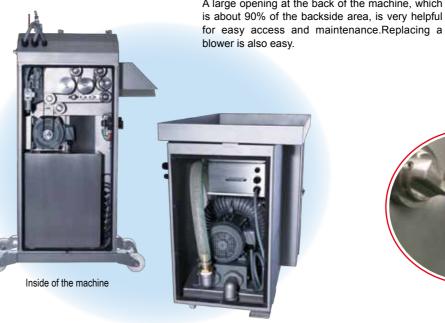

#### Easy & Quick Maintenance

SAIBRE-20

#### Easy Disassembling & Wash

All the parts that come in contact with products are removable. It's very easy to take off parts and wash them.

Inside of the tank

A large opening at the back of the machine, which