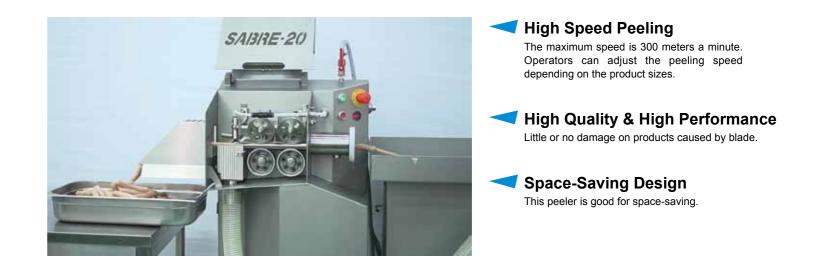

### Peeling a wide variety of products

It is possible to peel sausage products of cellulose casing from 13 mm to 36 mm. The minimum length of product is 20 mm. So it can handle a wide range from cocktail sausages through long jumbo length products.

## Easy Product Changeover

It's very easy to change over to a different size product. The SABRE-20 allows even inexperienced operators to easily change parts and make parts adjustment.

#### **Keep Sanitary Conditions**

The SABRE-20 is designed with angled surfaces to eliminate any standing water. This design helps keep a sanitary environment.

#### Easy Disassembling & Wash

All the parts that come in contact with products are removable. It's very easy to take off parts and wash them.

Inside of the tank

A large opening at the back of the machine, which